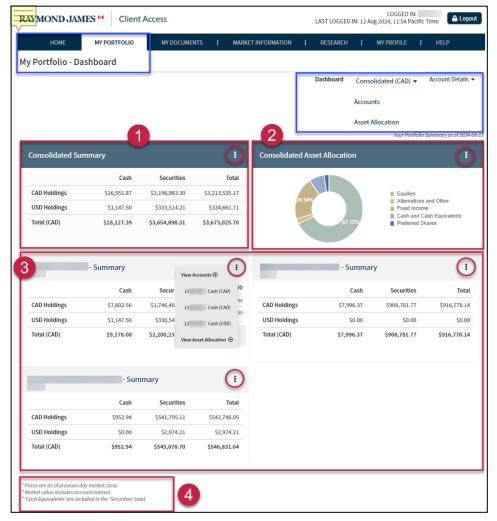

### **MY PORTFOLIO - DASHBOARD**

Consolidated Summaries and Consolidated Asset Allocation details for all accounts that you have access to online (Market Value). **To access the page:** Click the **My Portfolio** tab on the menu bar.

### **MY PORTFOLIO – DASHBOARD**

- 1. Click on the **hamburger menu** (three-line icon) at the top right of the screen and select **Dashboard**.
- 2. **Filter holdings** by CAD or USD. The total of all holdings will display in CAD.
- 3. **Consolidated Summary** of all the accounts that you have access to online (Market Value) <u>and</u> access to view all accounts and holdings.
- 4. **Consolidated Asset Allocation** for all accounts that you have access to online <u>and</u> access to view all accounts broken down by asset class.

**Important:** The Consolidated Asset Allocation chart will revert to a bar chart if any asset class (such as Equities) has a negative value.

 Consolidated Summary broken down by Client ID (Market Values) and access to view details for accounts specific to the Client ID.