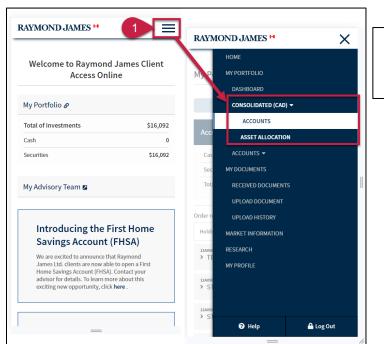

### **MY PORTFOLIO – ACCOUNTS**

 Click on the hamburger menu (three-line icon) at the top right of the screen, click Consolidated (CAD) and select an Accounts.

|   | RAYMOND JAMES        |                                              |    |
|---|----------------------|----------------------------------------------|----|
|   | My Portfolio - Accou | nts<br>ur Portfolio Summary as of 2023-10-03 |    |
| 2 | FILTER               | ₹(34) 幸                                      |    |
|   | Cash (CAD)           | \$0.00                                       |    |
|   | Securities (CAD)     | \$16,092.00                                  |    |
|   | Total (CAD)          | \$16,092.00                                  | II |
|   | Order results by     |                                              |    |
| 4 | Holding 🗸            | Ascending 🗸                                  |    |
|   | 12 - Cash (CAD)      | Market Value<br>\$0.00                       |    |
| 5 | -Cash (CAD)          | \$0.00                                       | 6  |
|   | 12 - Cash (USD)      | Market Value<br>\$0.00                       |    |

- 2. Click **Filter** to confirm or edit which Clients and/or Accounts that you want to view on the Accounts page. Make your selections, and then click *Filter* again to apply changes.
- 3. **Consolidated Accounts Summary** of all accounts that you have access to online <u>or</u> for specific accounts that you have selected through the Filter option (Market Value/Canadian Dollars).
- 4. Use **Filters** to sort the list of accounts by Quantity, Book Value, Symbol, etc. You can also sort the list in Ascending or Descending order.
- Click on the Right Arrow (to the left of a listed account) to view details pertaining to holdings within an account (ex. Holdings, Price, Book Value, Percentage of Assets, etc.)
- Click on the three-dot icon (to the far right of an account) to view additional account information on a separate Account Details screen (ex. Objectives, Risk Tolerance, Holdings, Activity, Orders and Realized Gain/Loss).