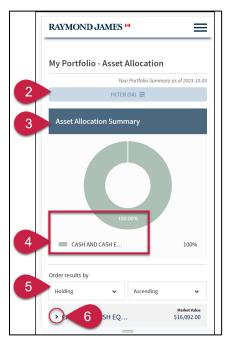

### **MY PORTFOLIO – ASSET ALLOCATION**

|                                   |          | RAYMOND JAMES 14            | × |
|-----------------------------------|----------|-----------------------------|---|
| Welcome to Raymond<br>Access Onli |          | HOME<br>MY PORTFOLIO        |   |
| My Portfolio Ø                    |          | DASHBOARD                   |   |
|                                   |          | CONSOLIDATED (CAD) -        |   |
| Total of Investments              | \$16,092 | ACCOUNTS                    |   |
| Cash                              | 0        | ASSET ALLOCATION            |   |
| Securities                        | \$16,092 |                             |   |
|                                   |          | Order ro<br>MY DOCUMENTS    |   |
| My Advisory Team 🖪                |          | Holdi<br>RECEIVED DOCUMENTS |   |
|                                   |          | CAS UPLOAD DOCUMENT         |   |

 Click on the hamburger menu (threeline icon) at the top right of the screen, click Consolidated (CAD) and select Asset Allocation.

- 2. Click **Filter** to confirm or edit which account you want to view on the Asset Allocation page. Make your selection, and then click *Filter* again to apply any changes.
- 3. Asset Allocation Summary for all accounts that you have access to online <u>or</u> for specific accounts that you have selected using the Filter option.

**Important:** The Asset Allocation Summary chart will revert to a bar chart if any asset class (such as Equities) has a negative value.

- 4. Click on an **asset class** to view its location in the asset allocation graph.
- 5. Use **Order filters** to sort the list of accounts by Quantity, Book Value, Symbol, etc. You can also sort the list in Ascending or Descending order.
- 6. Click on the **Right Arrow** (to the left of a listed account) to view all holdings under a particular asset class and to access additional holding details.