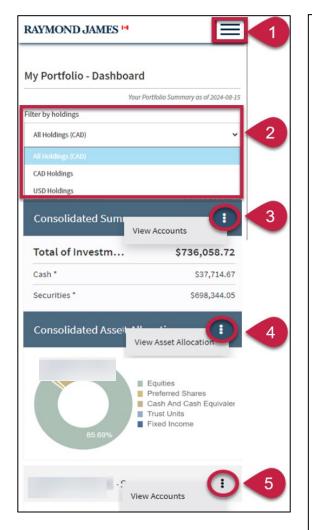

### **MY PORTFOLIO – DASHBOARD**

- 1. Click on the **hamburger menu** (three-line icon) at the top right of the screen and select **Dashboard**.
- 2. **Filter holdings** by CAD or USD. The total of all holdings will display in CAD.
- 3. **Consolidated Summary** of all the accounts that you have access to online (Market Value) <u>and</u> access to view all accounts and holdings.
- 4. **Consolidated Asset Allocation** for all accounts that you have access to online <u>and</u> access to view all accounts broken down by asset class.

**Important:** The Consolidated Asset Allocation chart will revert to a bar chart if any asset class (such as Equities) has a negative value.

 Consolidated Summary broken down by Client ID (Market Values) and access to view details for accounts specific to the Client ID.