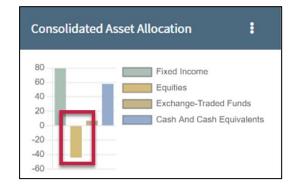

**Important:** The Consolidated Asset Allocation chart will revert to a bar chart if any asset class (such as Equities) has a negative value.

 Consolidated Summary broken down by Client ID (Market Values) and access to view details for accounts specific to the Client ID.

**Important:** The Asset Allocation Summary chart will revert to a bar chart if any asset class (such as Equities) has a negative value.

- 4. Click on an **asset class** to view its location in the asset allocation graph.
- 5. Use **Order filters** to sort the list of accounts by Quantity, Book Value, Symbol, etc. You can also sort the list in Ascending or Descending order.
- 6. Click on the **Right Arrow** (to the left of a listed account) to view all holdings under a particular asset class and to access additional holding details.