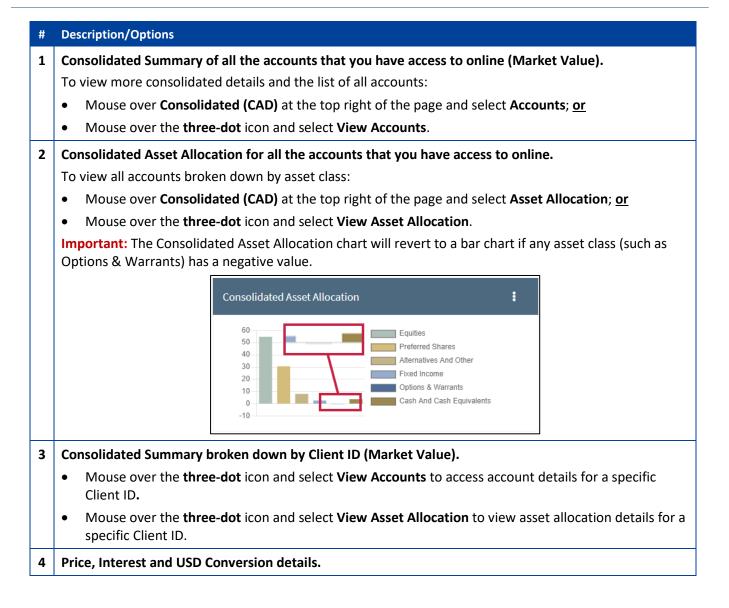

### **MY PORTFOLIO - DASHBOARD**

Consolidated Summaries and Consolidated Asset Allocation details for all accounts that you have access to online (Market Value). **To access the page:** Click the **My Portfolio** tab on the menu bar.

### **MY PORTFOLIO – DASHBOARD**

- 1. Click on the **hamburger menu** (three-line icon) at the top right of the screen and select **Dashboard**.
- 2. **Filter holdings** by CAD or USD. The total of all holdings will display in CAD.
- 3. **Consolidated Summary** of all the accounts that you have access to online (Market Value) <u>and</u> access to view all accounts and holdings.
- 4. **Consolidated Asset Allocation** for all accounts that you have access to online <u>and</u> access to view all accounts broken down by asset class.

**Important:** The Consolidated Asset Allocation chart will revert to a bar chart if any asset class (such as Equities) has a negative value.

 Consolidated Summary broken down by Client ID (Market Values) and access to view details for accounts specific to the Client ID.