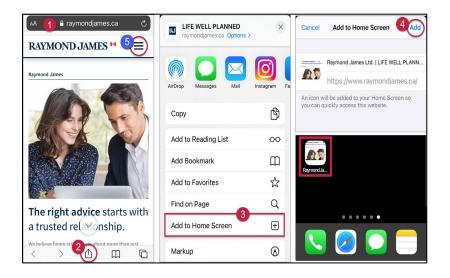

## ADD A CLIENT ACCESS SITE BOOKMARK (APP) TO A MOBILE DEVICE

Clients can add the RJ Website to their mobile device as a bookmark (App) icon.

See instructions to the right for how to add a bookmark to an iPhone. **Note:** A bookmark can be added to an Android device using Google Chrome by following similar steps.

 Use your browser to access the <u>Raymond James Canada</u> website.

**Important:** Verify that the Canadian flag appears to the right of the RJ logo at the top left of the page.

- 2. At the bottom of the browser, locate and tap the **Share** icon.
- 3. From the list of *Share* options, select **Add to Home Screen**.
- 4. Click **Add**. The RJ Canada website appears as an icon on the iPhone Home Screen.
- 5. To access the *Client Access* homepage, click the **hamburger menu** and select **Account Login**.