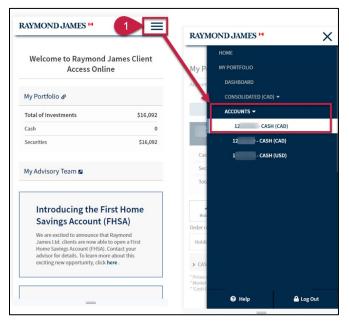

### **MY PORTFOLIO – ACCOUNTS**

 Click on the hamburger menu (three-line icon) at the top right of the screen, click Consolidated (CAD) and select an Accounts.

|   | RAYMOND JAMES        |                                              |    |
|---|----------------------|----------------------------------------------|----|
|   | My Portfolio - Accou | nts<br>ur Portfolio Summary as of 2023-10-03 |    |
| 2 | FILTER               | ₹(34) 幸                                      |    |
|   | Cash (CAD)           | \$0.00                                       |    |
|   | Securities (CAD)     | \$16,092.00                                  |    |
|   | Total (CAD)          | \$16,092.00                                  | II |
|   | Order results by     |                                              |    |
| 4 | Holding 🗸            | Ascending 🗸                                  |    |
|   | 12 - Cash (CAD)      | Market Value<br>\$0.00                       |    |
| 5 | -Cash (CAD)          | \$0.00                                       | 6  |
|   | 12 - Cash (USD)      | Market Value<br>\$0.00                       |    |

- 2. Click **Filter** to confirm or edit which Clients and/or Accounts that you want to view on the Accounts page. Make your selections, and then click *Filter* again to apply changes.
- 3. **Consolidated Accounts Summary** of all accounts that you have access to online <u>or</u> for specific accounts that you have selected through the Filter option (Market Value/Canadian Dollars).
- 4. Use **Filters** to sort the list of accounts by Quantity, Book Value, Symbol, etc. You can also sort the list in Ascending or Descending order.
- Click on the Right Arrow (to the left of a listed account) to view details pertaining to holdings within an account (ex. Holdings, Price, Book Value, Percentage of Assets, etc.)
- Click on the three-dot icon (to the far right of an account) to view additional account information on a separate Account Details screen (ex. Objectives, Risk Tolerance, Holdings, Activity, Orders and Realized Gain/Loss).