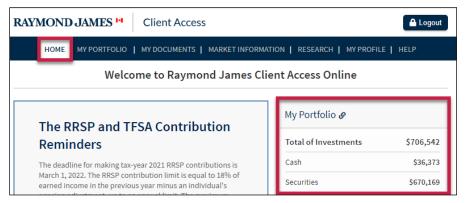

### HOME

The **My Portfolio** section provides you with a quick view of Consolidated Market Values for all accounts that you have access to online.

### **HOME / MENU BAR**

The **HOME** page provides you with a quick view of Consolidated Market Values for all accounts that you have access to online (in Canadian dollars).