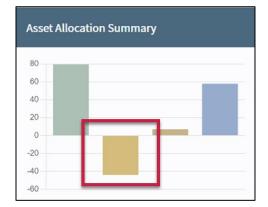

#### 2 Review Asset Allocation Summary details.

**Important:** The Asset Allocation Summary chart will revert to a bar chart if any asset class (such as Equities) has a negative value.

**Important:** The Consolidated Asset Allocation chart will revert to a bar chart if any asset class (such as Equities) has a negative value.

 Consolidated Summary broken down by Client ID (Market Values) and access to view details for accounts specific to the Client ID.

**Important:** The Asset Allocation Summary chart will revert to a bar chart if any asset class (such as Equities) has a negative value.

- 4. Click on an **asset class** to view its location in the asset allocation graph.
- 5. Use **Order filters** to sort the list of accounts by Quantity, Book Value, Symbol, etc. You can also sort the list in Ascending or Descending order.
- 6. Click on the **Right Arrow** (to the left of a listed account) to view all holdings under a particular asset class and to access additional holding details.