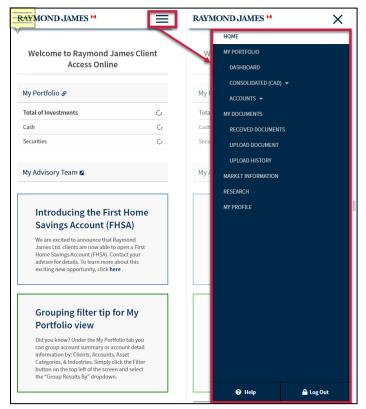

### **HOME / MENU BAR**

The **HOME** page provides you with a quick view of Consolidated Market Values for all accounts that you have access to online (in Canadian dollars).

#### To access the Menu Bar:

- 1. Click on the **hamburger menu** (three-line icon) at the top right of the screen.
- Select an option from the drop-down menu (ex. Home, My Portfolio, Dashboard, Consolidated (CAD), Accounts, My Documents, My Profile, etc.).