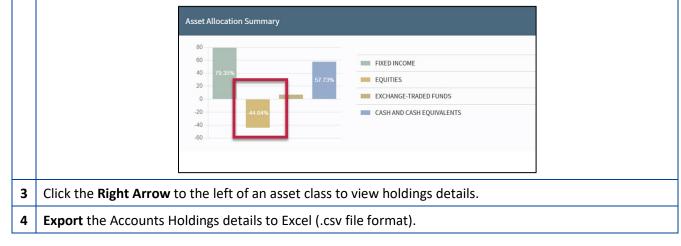

### **MY PORTFOLIO – ASSET ALLOCATION**

Access the Asset Allocation Summary and Asset Breakdown for all the accounts that you have access to online. Options are available to select particular accounts, as well as export page details.

#### 2 Review Asset Allocation Summary details.

**Important:** The Asset Allocation Summary chart will revert to a bar chart if any asset class (such as Equities) has a negative value.

**Important:** The Asset Allocation Summary chart will revert to a bar chart if any asset class (such as Equities) has a negative value.

- 4. Click on an **asset class** to view its location in the asset allocation graph.
- 5. Use **Order filters** to sort the list of accounts by Quantity, Book Value, Symbol, etc. You can also sort the list in Ascending or Descending order.
- 6. Click on the **Right Arrow** (to the left of a listed account) to view all holdings under a particular asset class and to access additional holding details.