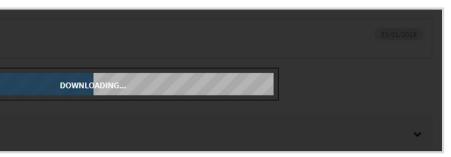

**A.** After selecting multiple documents and clicking download, a progress bar displays.

**B.** Click on the text within the pop-up window to access the files once a batch of files has downloaded.

| elected docume       | nts (2) | MY PROFILE   | I  |
|----------------------|---------|--------------|----|
| ons 2024-04-25 08-01 | 100 %   |              |    |
|                      |         | pload Docume | nt |
|                      | CLOSE   |              |    |
|                      |         |              |    |