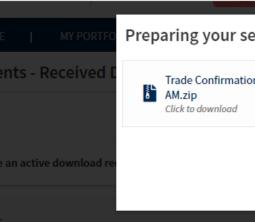

## **STEP 2**

|      | 1K2NCORO - TERRY NO | 1K2NCORO - TERRY NOWOSTAWSKY Z |  |  |  |  |  |  |
|------|---------------------|--------------------------------|--|--|--|--|--|--|
|      |                     |                                |  |  |  |  |  |  |
| Trac | le Confirmations    |                                |  |  |  |  |  |  |

- **C.** Click **Close** to exit the pop-up at any time to resume browsing the Client Site.

**Note:** After clicking **Close** you will be returned to the My Documents page and a message with a link to the active download request will be displayed. Click the link to return to the download processing window.